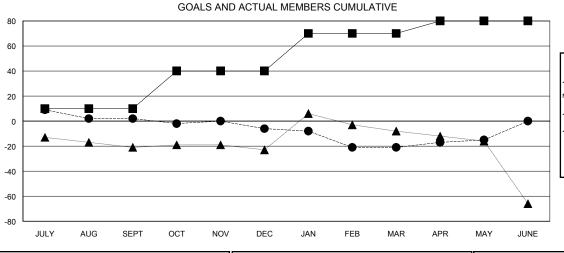

## GOALS AND ACTUAL NEW CLUBS CUMULATIVE

| -    | CURRENT YEAR GOALS FOR NEW |  |
|------|----------------------------|--|
| иЕМВ | ERS                        |  |

CURRENT YEAR ACTUAL MEMBERS

- ▲ - LAST YEAR ACTUAL MEMBERS